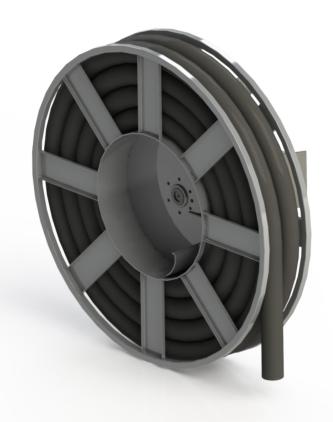

# Description

This product is the result of many years' experience and researches to help in the daily job. It is a fixed hose reel that allows the operator to drive the hose very fast to the suction point, with a hydraulic motor. A distributor allows to control the system safely and regulate the winding/unwinding speed.