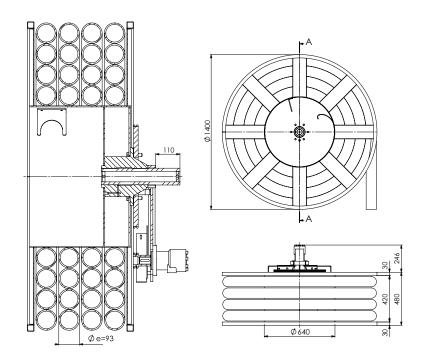

EN

# **TECHNICAL SHEET**



# REAR DOOR SUCTION HOSE REELS



# Description



This product is the result of many years' experience and researches to help in the daily job. It is a fixed hose reel that allows the operator to drive the hose very fast to the suction point, with a hydraulic motor. A distributor allows to control the system safely and regulate the winding/unwinding speed.

### Dimensions

#### 3" STAINLESS STEEL REAR DOOR SUCTION HOSE REEL - 25 mt





#### 3" STAINLESS STEEL REAR DOOR SUCTION HOSE REEL - 50 mt



#### 4" STAINLESS STEEL - REAR DOOR SUCTION HOSE REEL - 30 mt





### Technical data

| parameter                        | value                             |
|----------------------------------|-----------------------------------|
| Max hydraulic motor oil flowrate | 25 l/min                          |
| Hose diameter / length           | 25-50 m (3"-Ø80) / 30 m (4"-Ø100) |
| Weight                           | 150 kg (3") 170 kg (4")           |
| Minimum tank diameter suggested  | Ø 1700                            |
| Maximum distributor pressure     | 80 bar / 1160 psi                 |

### Main features

- 3"-Ø80 / 4"-Ø100 hose (hose not included)
- Max hose lenght 50 m (3"-Ø80) / 30 m (4"-Ø100)
- Hydraulic motor and flow regulator hydraulic distributor

### Versions

| code