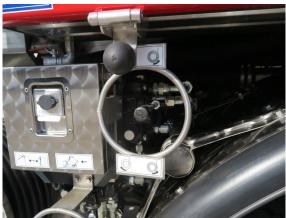

# Description

This product is the result of many years' experience and researches to help in the daily job. It is a fixed hose reel that allows the operator to drive the hose very fast to the suction point, with a hydraulic motor. A distributor allows to control the system safely and regulate the winding/unwinding speed.

### Main features

- 3"-Ø80 / 4"-Ø100 hose (hose not included)
- Max hose lenght 50 m (3"-Ø80) / 30 m (4"-Ø100)
- Hydraulic motor and flow regulator hydraulic distributor