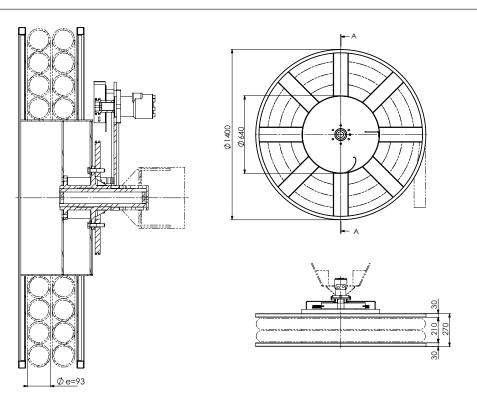

#### 3" STAINLESS STEEL REAR DOOR SUCTION HOSE REEL - 25 mt

#### 3" STAINLESS STEEL REAR DOOR SUCTION HOSE REEL - 50 mt