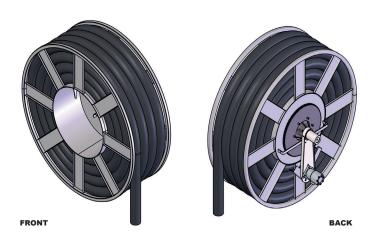

EN

# **TECHNICAL SHEET**



# REAR DOOR SUCTION HOSE REELS



# Description



This product is the result of many years' experience and researches to help in the daily job. It is a fixed hose reel that allows the operator to drive the hose very fast to the suction point, with a hydraulic motor. A distributor allows to control the system safely and regulate the winding/unwinding speed.

### Dimensions

#### 3" STAINLESS STEEL REAR DOOR SUCTION HOSE REEL - 25 mt





#### 3" STAINLESS STEEL REAR DOOR SUCTION HOSE REEL - 50 mt



#### 4" STAINLESS STEEL - REAR DOOR SUCTION HOSE REEL - 30 mt





### Technical data

| parameter                        | value                             |
|----------------------------------|-----------------------------------|
| Max hydraulic motor oil flowrate | 25 l/min                          |
| Hose diameter / length           | 2