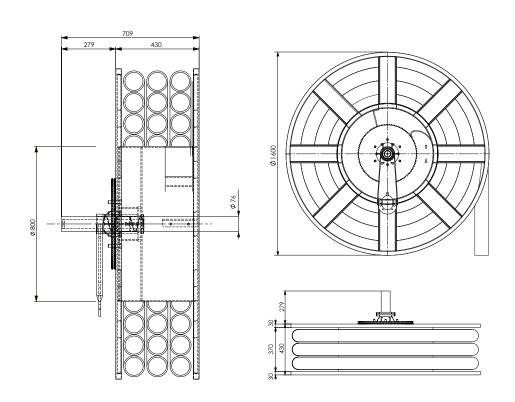

### Dimensions

#### 3" STAINLESS STEEL REAR DOOR SUCTION HOSE REEL - 25 mt

#### 3" STAINLESS STEEL REAR DOOR SUCTION HOSE REEL - 50 mt

#### 4" STAINLESS STEEL - REAR DOOR SUCTION HOSE REEL - 30 mt

### Technical data

| parameter                        | value                             |
|----------------------------------|-----------------------------------|
| Max hydraulic motor oil flowrate | 25 l/min                          |
| Hose diameter / length           | 25-50 m (3"-Ø80) / 30 m (4"-Ø100) |
| Weight                           | 150 kg (3") 170 kg (4")           |
| Minimum tank diameter suggested  | Ø 1700                            |
| Maximum distributor pressure     | 80 bar / 1160 psi                 |