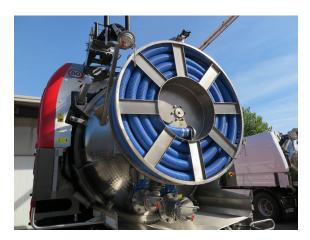

# REAR DOOR SUCTION HOSE REELS

# Description

This product is the result of many years' experience and researches to help in the daily job. It is a fixed hose reel that allows the operator to drive the hose very fast to the suction point, with a hydraulic motor. A distributor allows to control the system safely and regulate the winding/unwinding speed.

# Examples of application