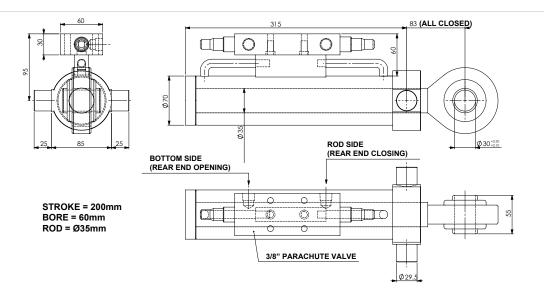

#### LEFT REAR DOOR HYDRAULIC OPENING/CLOSING CYLINDERS FOR TANKS WITH MANUAL LOCKS - STROKE 200 MM

Left rear door hydraulic opening and closing cylinders with a 200 mm stroke for tanks with manual rear door clamps, with parachute valve and automatic flow regulator.