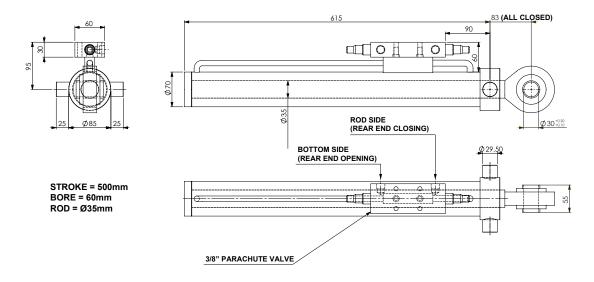

#### RIGHT REAR DOOR HYDRAULIC OPENIGN/CLOSING CYLINDERS FOR TANKS WITH MANUAL LOCKS - STROKE 500 MM

Right rear door hydraulic opening and closing cylinders with a 500 mm stroke for tanks with manual rear door clamps, with parachute valve and automatic flow regulator.