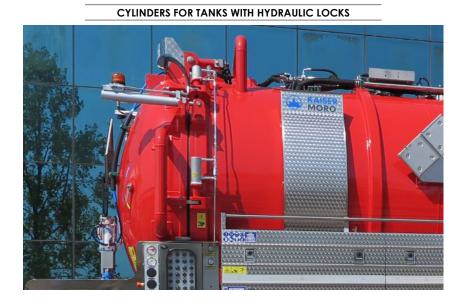

#### REAR DOOR HYDRAULIC OPENING/CLOSING CYLINDERS FOR TANKS WITH HYDRAULIC LOCKS - STROKE 270 MM

Rear door hydraulic opening and closing cylinders with a 270 mm stroke for tanks with hydraulic rear door clamps, with parachute valve and automatic flow regulator.

#### REAR DOOR HYDRAULIC OPENING/CLOSING CYLINDERS FOR TANKS WITH HYDRAULIC LOCKS - STROKE 470 MM

Rear door hydraulic opening and closing cylinders with a 470 mm stroke for tanks with hydraulic rear door clamps, with parachute valve and automatic flow regulator.