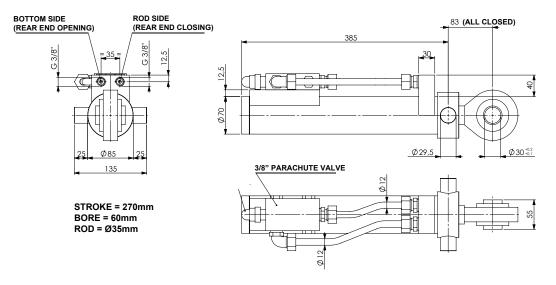

#### REAR DOOR HYDRAULIC OPENING/CLOSING CYLINDERS FOR TANKS WITH HYDRAULIC LOCKS - STROKE 270 MM

Rear door hydraulic opening and closing cylinders with a 270 mm stroke for tanks with hydraulic rear door clamps, with parachute valve and automatic flow regulator.