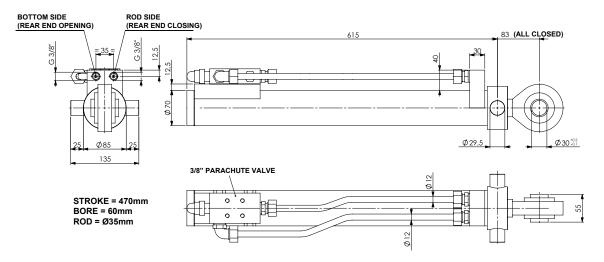

#### REAR DOOR HYDRAULIC OPENING/CLOSING CYLINDERS FOR TANKS WITH HYDRAULIC LOCKS - STROKE 470 MM

Rear door hydraulic opening and closing cylinders with a 470 mm stroke for tanks with hydraulic rear door clamps, with parachute valve and automatic flow regulator.