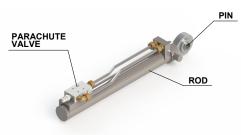

#### REAR DOOR HYDRAULIC OPENING/CLOSING CYLINDERS FOR TANKS WITH HYDRAULIC LOCKS - STROKE 270 MM

Rear door hydraulic opening and closing cylinders with a 270 mm stroke for tanks with hydraulic rear door clamps, with parachute valve and automatic flow regulator.

#### REAR DOOR HYDRAULIC OPENING/CLOSING CYLINDERS FOR TANKS WITH HYDRAULIC LOCKS - STROKE 470 MM

Rear door hydraulic opening and closing cylinders with a 470 mm stroke for tanks with hydraulic rear door clamps, with parachute valve and automatic flow regulator.