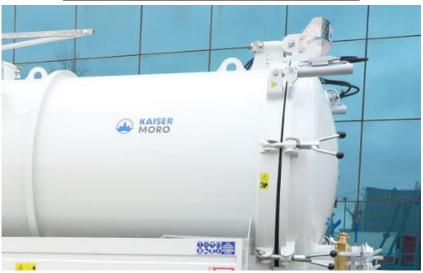

Versions

| description                                                           | code          |
|-----------------------------------------------------------------------|---------------|
| Hydraulic cylinders for tanks with hydraulic locks - stroke 270 mm    | 6.408202610-1 |
| Hydraulic cylinders for tanks with hydraulic locks - stroke 470 mm    | 6.408201451-1 |
| Left hydraulic cylinders for tanks with manual locks - stroke 200 mm  | 6.408202630-1 |
| Right hydraulic cylinders for tanks with manual locks - stroke 200 mm | 6.408202640-1 |
| Left hydraulic cylinders for tanks with manual locks - stroke 500 mm  | 6.408202670-1 |
| Right hydraulic cylinders for tanks with manual locks - stroke 500 mm | 6.408202680-1 |

## Examples of application



CYLINDERS FOR TANKS WITH MANUAL LOCKS





## MORO KAISER S.R.L.

Via Pontebbana, 16 33080 FIUME VENETO (PN) ITALY Tel. 0434 951.211 Fax: 0434 957.786 infomoro@morokaiser.it