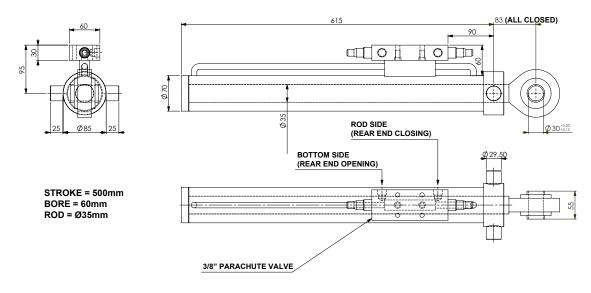

#### LEFT REAR DOOR HYDRAULIC OPENIGN/CLOSING CYLINDERS FOR TANKS WITH MANUAL LOCKS - STROKE 500 MM

Left rear door hydraulic opening and closing cylinders with a 500 mm stroke for tanks with manual rear door clamps, with parachute valve and automatic flow regulator.