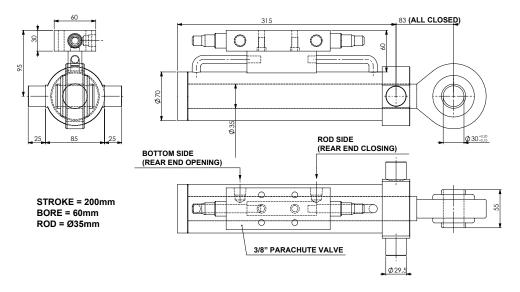

#### RIGHT REAR DOOR HYDRAULIC OPENING/CLOSING CYLINDERS FOR TANKS WITH MANUAL LOCKS - STROKE 200 MM

Right rear door hydraulic opening and closing cylinders with a 200 mm stroke for tanks with manual rear door clamps, with parachute valve and automatic flow regulator.