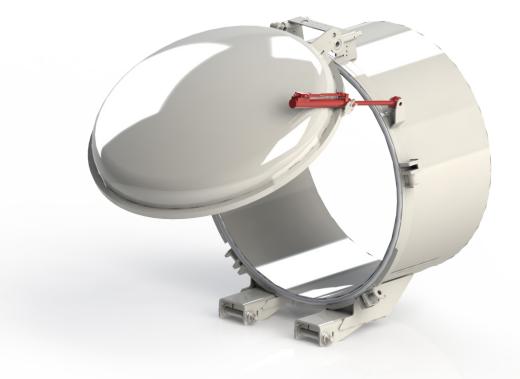

# **TECHNICAL SHEET**



# REAR DOOR OPENING HYDRAULIC CYLINDERS

linea Componenti



Description / Dimensions



### REAR DOOR CYLINDERS

#### REAR DOOR HYDRAULIC OPENING/CLOSING CYLINDERS FOR TANKS WITH HYDRAULIC LOCKS - STROKE 270 MM

Rear door hydraulic opening and closing cylinders with a 270 mm stroke for tanks with hydraulic rear door clamps, with parachute valve and automatic flow regulator.



#### REAR DOOR HYDRAULIC OPENING/CLOSING CYLINDERS FOR TANKS WITH HYDRAULIC LOCKS - STROKE 470 MM

Rear door hydraulic opening and closing cylinders with a 470 mm stroke for tanks with hydraulic rear door clamps, with parachute valve and automatic flow regulator.





#### LEFT REAR DOOR HYDRAULIC OPENING/CLOSING CYLINDERS FOR TANKS WITH MANUAL LOCKS - STROKE 200 MM

Left rear door hydraulic opening and closing cy